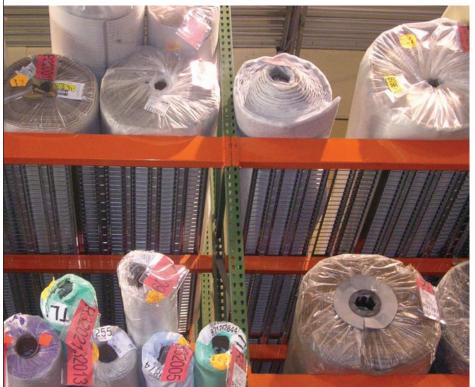

## AN OPEN AREA SOLUTION FOR STORAGE OF CARPET AND OTHER FLOORCOVERINGS

## Punch Deck® **Features & Benefits**

Fire Protection - Large openings (50% open area for common rack sizes) allow sprinkler water through to lower levels

**Product Friendly** - Smooth surface prevents product damage