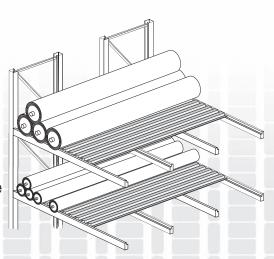

## AN OPEN AREA SOLUTION FOR STORAGE OF CARPET AND OTHER FLOORCOVERINGS

## Punch Deck® **Features & Benefits**

Fire Protection - Large openings (50% open area for common rack sizes) allow sprinkler water through to lower levels

**Product Friendly** - Smooth surface prevents product damage

Uniform Strength - High capacity with low deflection

**No Waterfall Edge** - Flush design for easy labeling on beam face

Product Friendly - Smooth surface prevents product damage

**Hi-Tech Look** - Bright, galvanized finish is easy to maintain