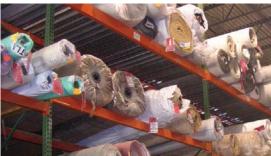

## Punch Deck® **Features & Benefits**

Fire Protection - Large openings (50% open area for common rack sizes) allow sprinkler water through to lower levels

**Product Friendly** - Smooth surface prevents product damage