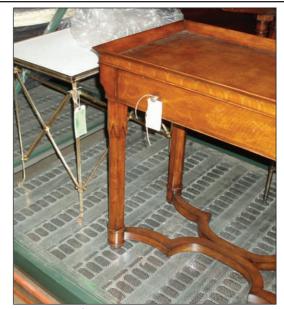

**No Waterfall Edge** Flush design for easy labeling on beam face

**Hi-Tech Look** Bright, galvanized finish or can be powder coated

**Ergonomically Designed** No product hang-ups that can cause injury

Furniture Storage Provides flat surface with drainage Flat surface allows odd sizes to sit securely With/without Punch Deck Plus - perforated flat caps