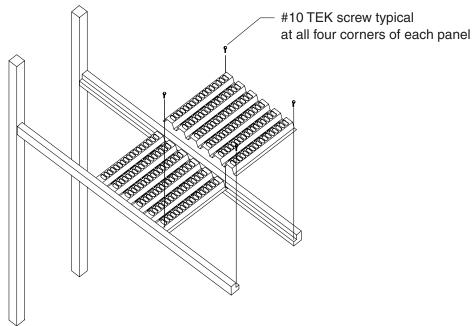

- **Step 1** Position end deck panel over channel and place into position.
- **Step 2** Position next panel so that the proper flue space is provided.
- Step 3 When all deck panels on a shelf are positioned, place a #10 self tapping TEK screw into the four corners of each deck panel, overlapping the panel edges.