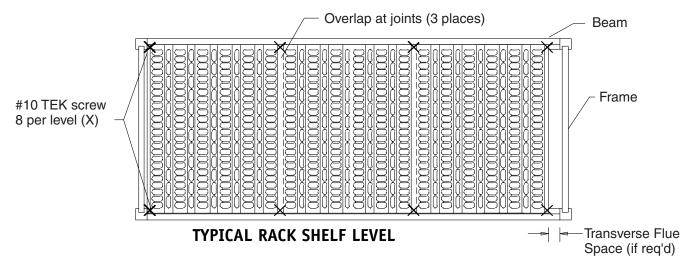

- **Step 1** Position end deck panel over channel and place into position.
- **Step 2** Position next panel so that the proper flue space is provided.
- Step 3 When all deck panels on a shelf are positioned, place a #10 self tapping TEK screw into the four corners of each deck panel, overlapping the panel edges.